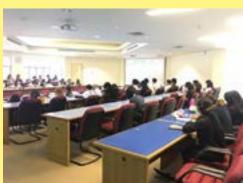

### 14 FEBRUARY ORIENTATION FOR BUNKYO UNIVERSITY STUDENTS, JAPAN

PSU Phuket's yearly group of Bunkyo University Short Course Program students from Japan arrived on Monday 13 February 2017, and on Tuesday 14 February they had their Orientation arranged by IAC, where they were introduced to some basic facts about PSU, important information for their stay here, as well as some of the lecturers that will be teaching them throughout the 2.5 month program.