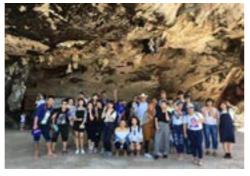

DO YOU HAVE THE POTENTIAL TO BE A PUTURE LEADER AND A DESIRE TO STUDY IN THE UKJ

**19 FEBRUARY: BANG-PHAT PHANG NGA** DAY TRIP

IAC organized another fun trip for international students and staff to Phang Nga, the province just North of Phuket, on Saturday 19 February 2017. This excursion is usually organized by IAC at least once every semester.

It was a fun and enjoyable day trip travelling in the Phang Nga region, visiting Bang-Pat Village, Pingkan & James Bond islands, Tham Lod (Cave), Panyee Island, Sarasin Bridge and 360 View Point.

Exchange students from Europe, USA and Japan, as well as some Chinese teachers and full time students joined the trip.