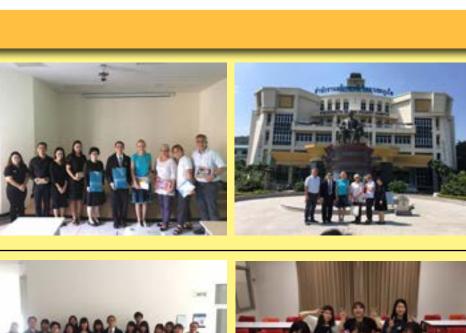

### 14 FEBRUARY ORIENTATION FOR BUNKYO UNIVERSITY STUDENTS, JAPAN

PSU Phuket's yearly group of Bunkyo University Short Course Program students from Japan arrived on Monday 13 February 2017, and on Tuesday 14 February they had their Orientation arranged by IAC, where they were introduced to some basic facts about PSU, important information for their stay here, as well as some of the lecturers that will be teaching them throughout the 2.5 month program.

### 21 - 23 FEBRUARY SUZHOU INDUSTRIAL PARK INSTITUTE OF SERVICE OUTSOURCING, CHINA

Welcome Delegates from Suzhou Industrial Park Institute of Service Outsourcing, China to discuss on further academic collaborations with our faculties/departments at PSU Phuket.

21 FEBRUARY PSU VIDEO PRODUCTION DAY

We had some International students joined the 50th Year PSU Video Production Day on 21 February in the morning session on our campus, they were asked to interview about generel quesions why they chose to study here, their feelings, what they impressed and others as well as they did a photo shooting session.