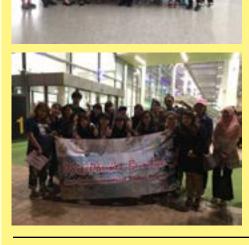

DO YOU HAVE THE POTENTIAL TO BE A PUTURE LEADER AND A DESIRE TO STUDY IN THE UKJ

**19 FEBRUARY: BANG-PHAT PHANG NGA** DAY TRIP

IAC organized another fun trip for international students and staff to Phang Nga, the province just North of Phuket, on Saturday 19 February 2017. This excursion is usually organized by IAC at least once every semester.

It was a fun and enjoyable day trip travelling in the Phang Nga region, visiting Bang-Pat Village, Pingkan & James Bond islands, Tham Lod (Cave), Panyee Island, Sarasin Bridge and 360 View Point.

Exchange students from Europe, USA and Japan, as well as some Chinese teachers and full time students joined the trip.