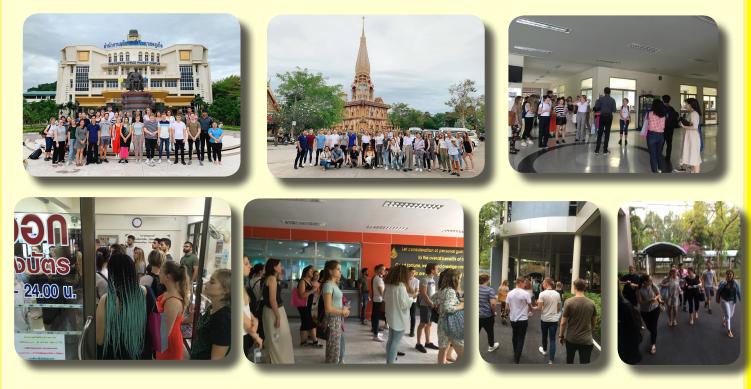

#### JANUARY 3 - 4: CAMPUS & CITY TOUR FOR INTERNATIONAL EXCHANGE STUDENTS

On January 3rd - 4th, 2019 IAC organized a campus & city tour for a group of 40 new international exchange students who will be studying at PSU Phuket. The students are from America, Austria, Belgium, Canada, Finland, France, Germany, KOREA, POLAND and Vietnam under the International Study Programme, Phuket (ISPP) and other student programs. The tour included walking around the campus to see office buildings and the facilities on campus as well as a city tour to visit tourist attractions in Phuket Town.